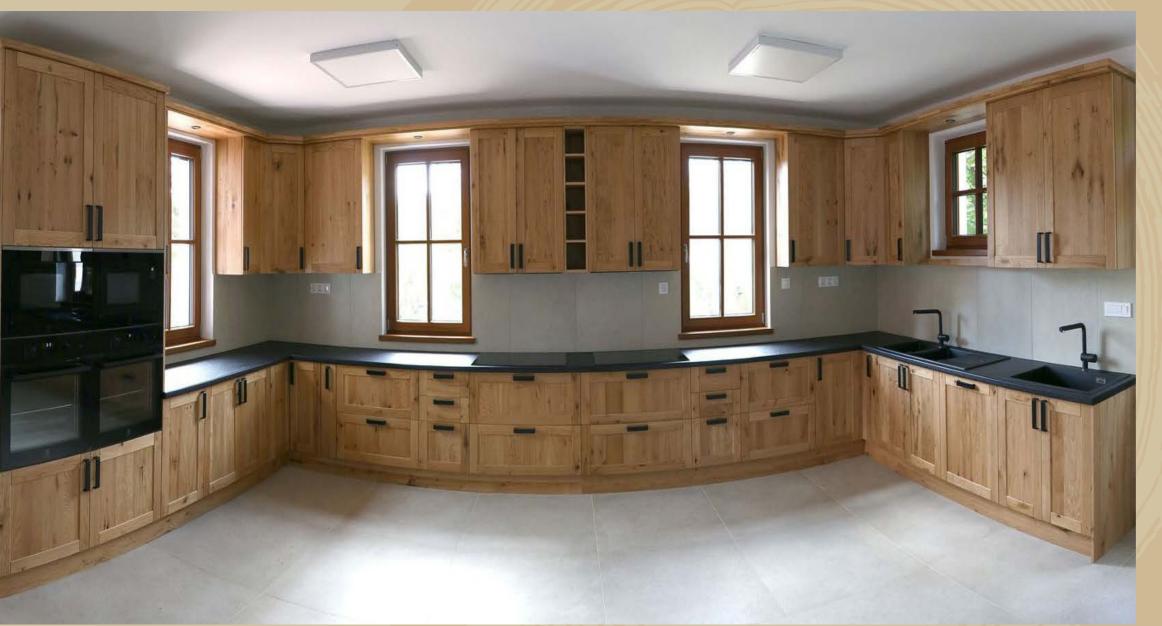

## Natural beauty

Wild oak is nature's unadulterated authenticity Its surface is silky to the touch and captivating to the eye

100 years of growth in nature 2 years of drying in the open air, an eternal asset in our homes

## We have solution for everything

Real oak is a natural, living material that unites beauty, creating everyday harmony between human and nature

Wild oak promises a century of history and a century of future Each piece is unique, naturally beautiful