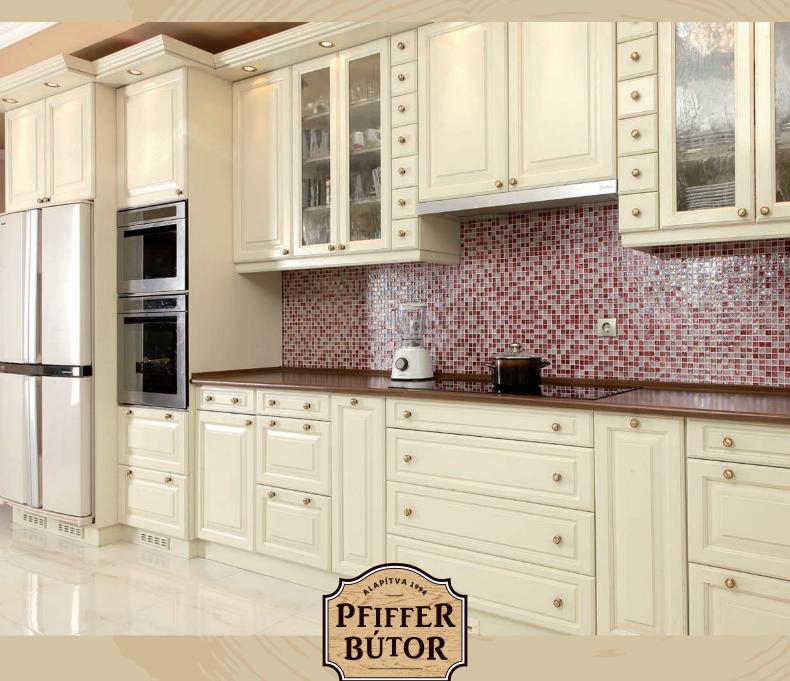

The antiqued finish gives a special look to our cherry wood furniture doors

The David straight-groove furniture door combines classic elegance with the clean lines of modern design

The beauty of timeless furniture always comes from two sources: fine woods and expert craftsmanship