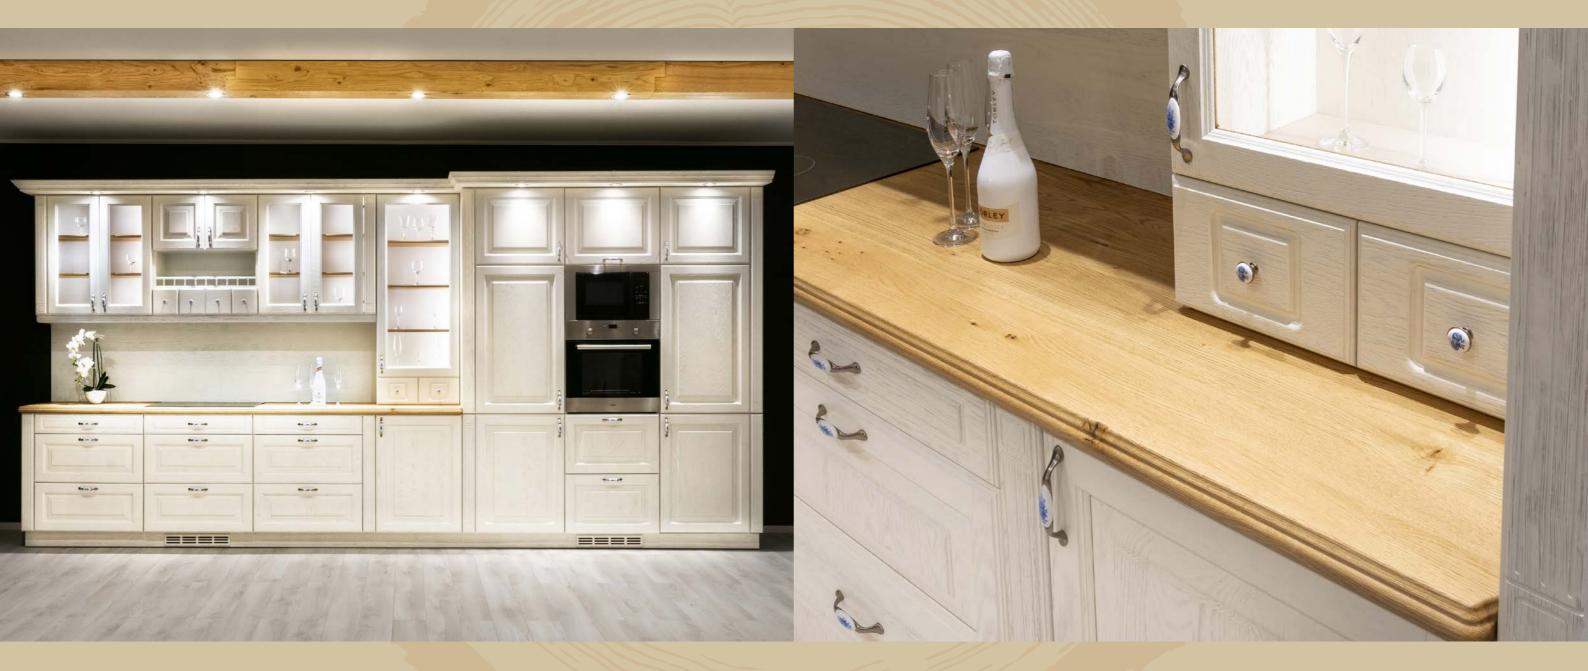

## Barnabas

STRAIGHT MILLING

## Refined elegance

The straight milling of the Barnabas door range combines modern and classic design with a timeless look

The solid wood kitchen has a unique atmosphere
It inspires us to preserve it and pass it on to future generations