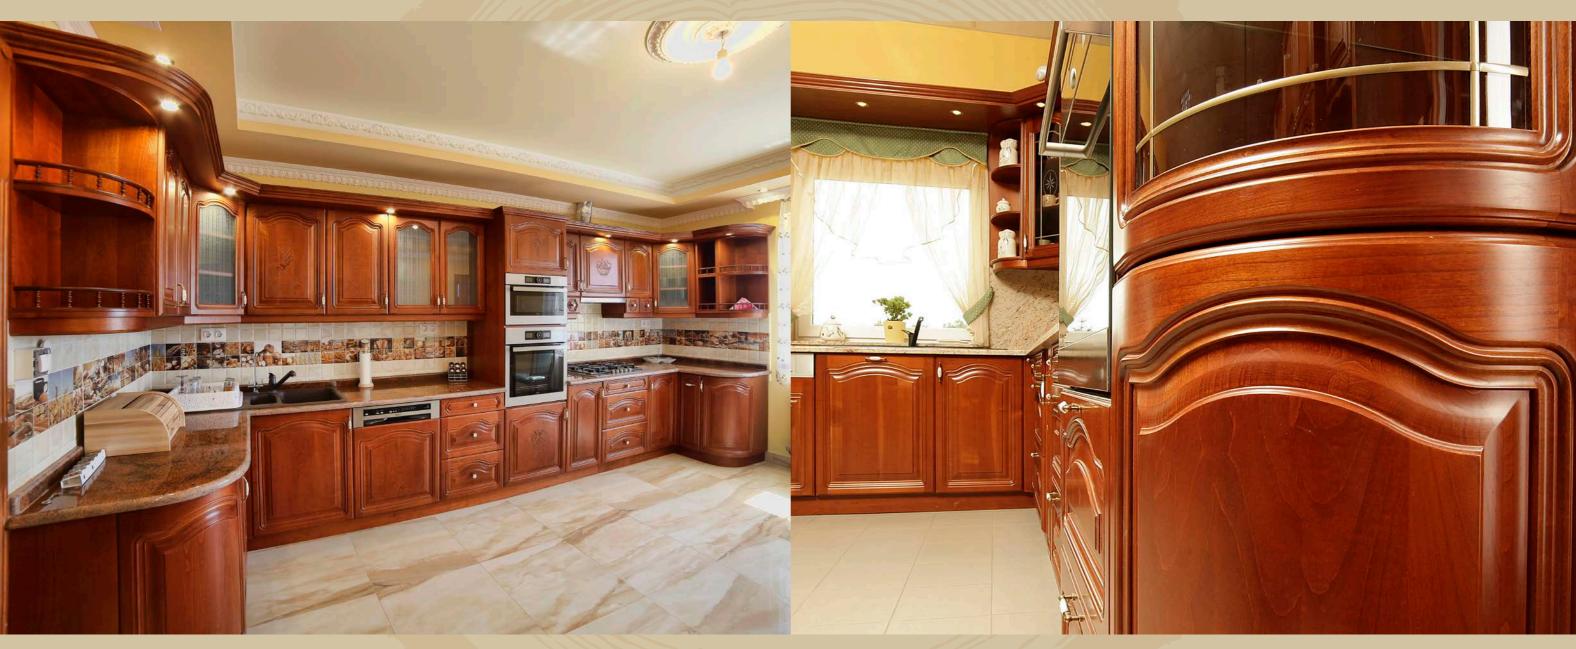

The antiqued finish gives a special look to our cherry wood furniture doors

The David straight-groove furniture door combines classic elegance with the clean lines of modern design

The beauty of timeless furniture always comes from two sources: fine woods and expert craftsmanship

Stylish and elegant

Reminiscent of bygone times, it radiates reliability and warmth