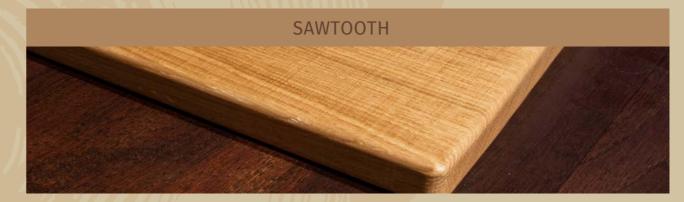

## Structures

SPECIAL APPEARANCES

## Finishes with different textures give a unique look, enhancing the natural beauty of solid wood

## Traces of the past in the present

Texture choices include traditional brushed "aged" finishes, sawtooth patterns, and hand-planing effects, as well as combinations of these