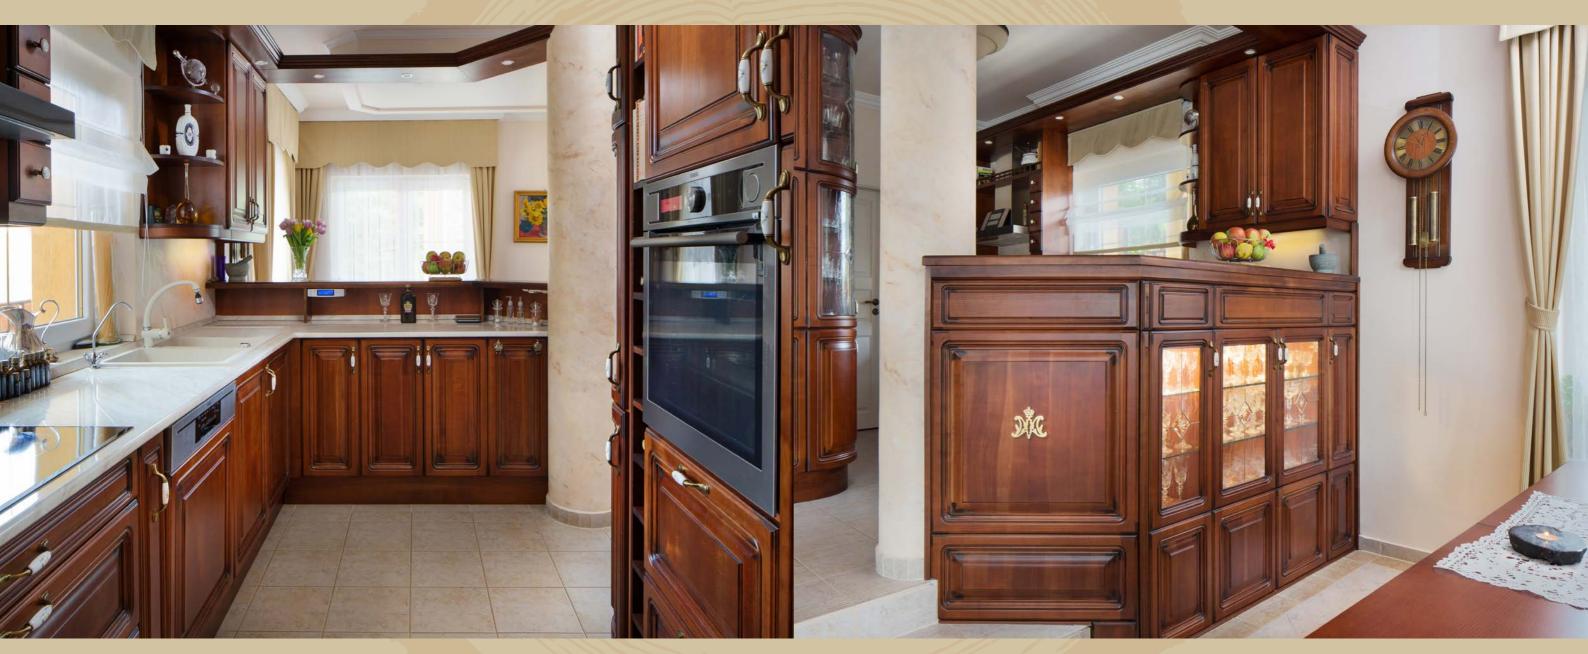

## Natural luxury

An elegant combination of walnut and black
Kitchen furniture in pure solid wood for lovers of nature and luxury!

Be the host who always gives your guests a memorable experience
The magical look of solid wood kitchen furniture makes everyday dining a pleasure