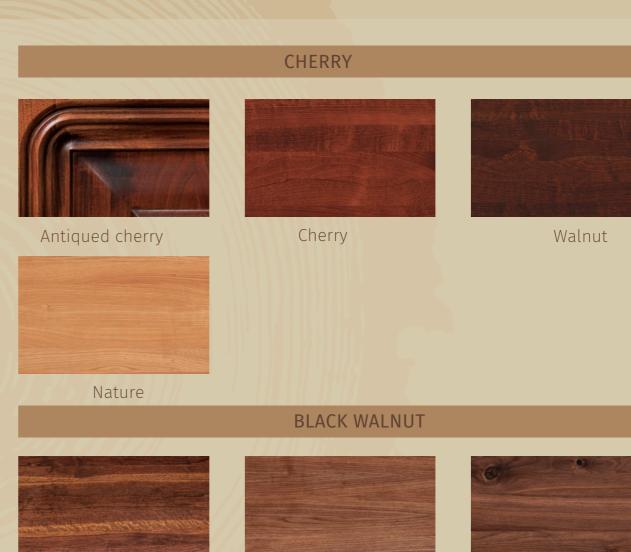

# Colours

Nature

SILK, MATT AND ANTIQUE FINISHES

## Premium quality

Wild Oak - Nature

# Anthracite Brown Midnight black Snow white Cognac Mahogany

Wild oak - Walnut

28

Pictures are illustrations, colours and textures may vary in reality

Nature

Walnut

Wild oak - Nature