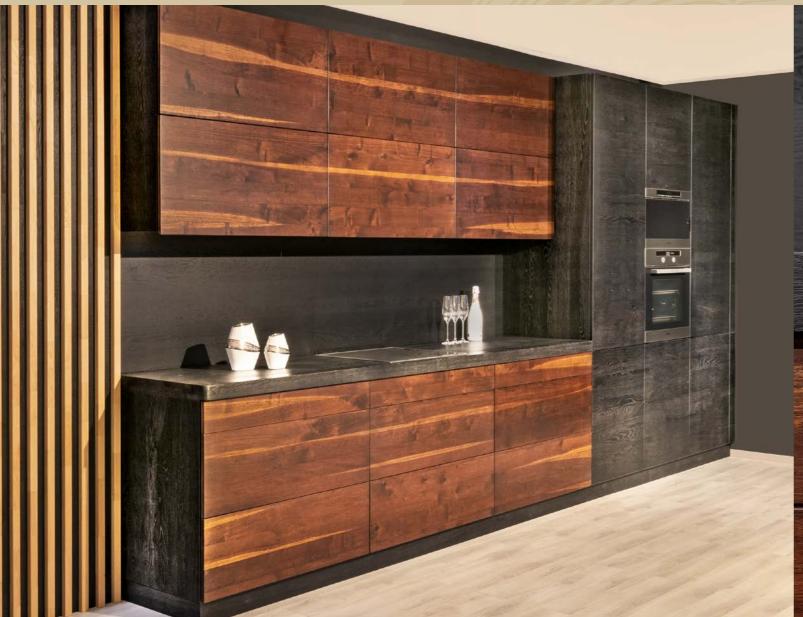

## Natural luxury

An elegant combination of walnut and black
Kitchen furniture in pure solid wood for lovers of nature and luxury!

Be the host who always gives your guests a memorable experience
The magical look of solid wood kitchen furniture makes everyday dining a pleasure