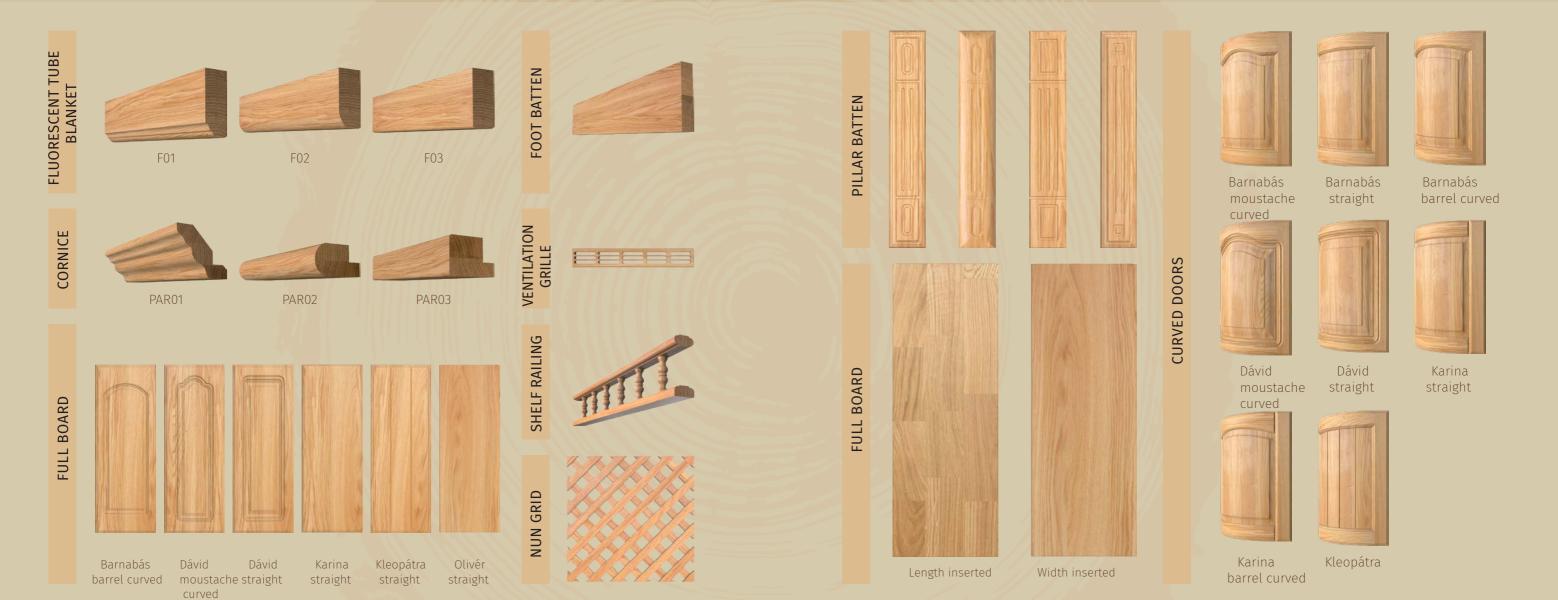

#### Pure solid wood

Alexa

Barnabás -Moustache curved

Barnabás - Straight

Barnabás -Barrel curved

Karina - Straight

Karina -Barrel curved

Kleopátra

Milán - Wave

Dávid -Moustache curved

Dávid - Straight

Dóra

Fortuna - Plain

Olivér

Ozirisz

## Accessories

26

**FULL COMPLEXITY** 

For all needs

27