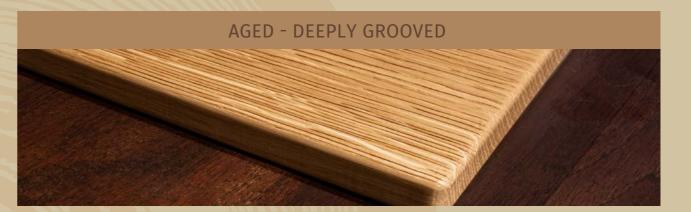

## Structures

SPECIAL APPEARANCES

## Finishes with different textures give a unique look, enhancing the natural beauty of solid wood

## Traces of the past in the present

Texture choices include traditional brushed "aged" finishes, sawtooth patterns, and hand-planing effects, as well as combinations of these