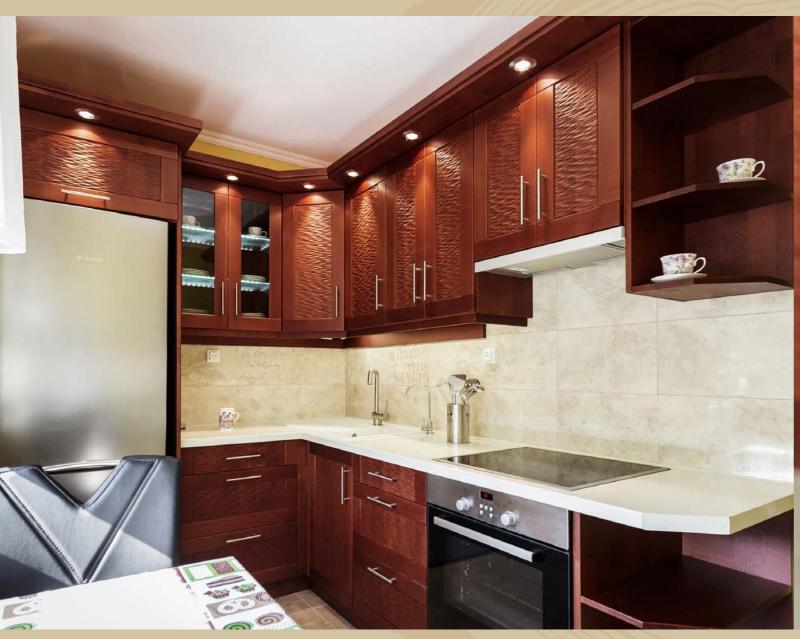

The antiqued finish gives a special look to our cherry wood furniture doors

The David straight-groove furniture door combines classic elegance with the clean lines of modern design

The beauty of timeless furniture always comes from two sources: fine woods and expert craftsmanship

Stylish and elegant

Reminiscent of bygone times, it radiates reliability and warmth