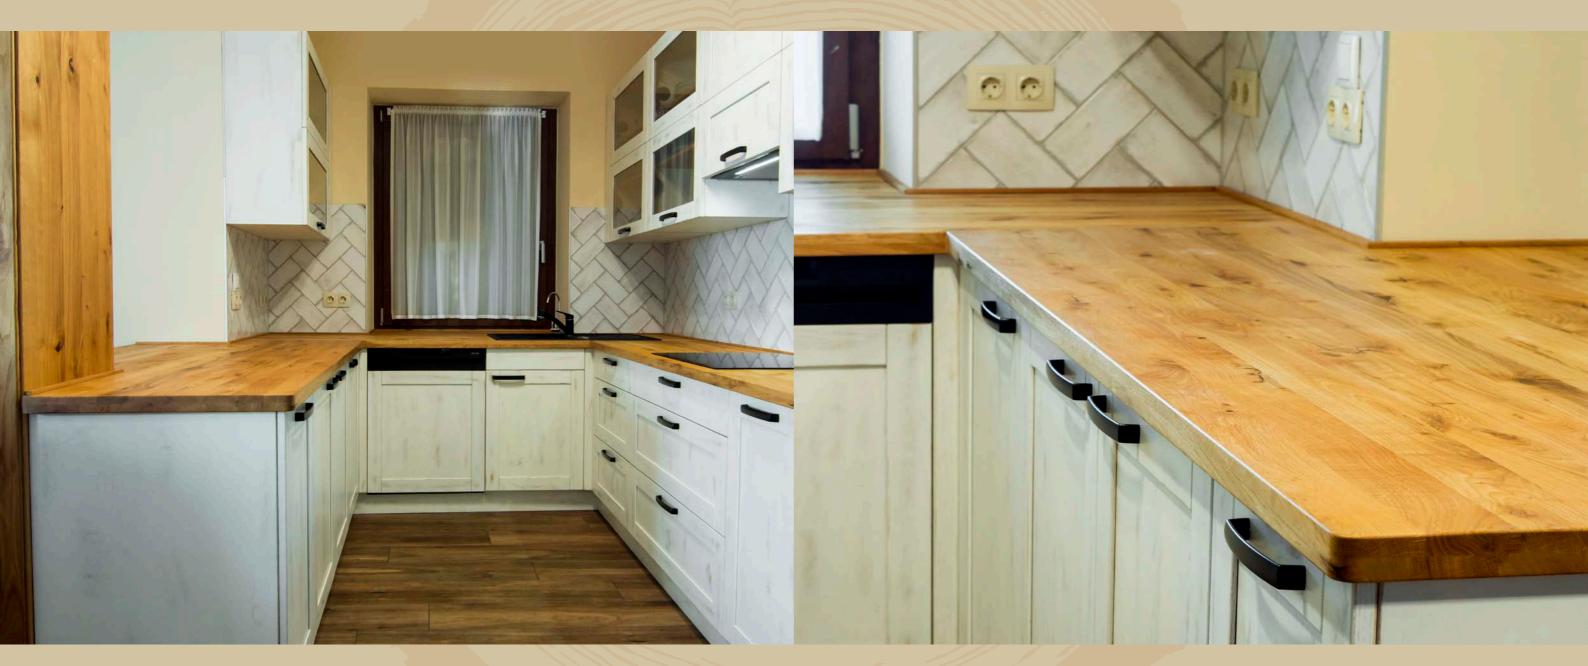

# Solid wood furniture doors

WELCOME TO THE WORLD OF SOLID WOOD KITCHEN FURNITURE!

Solid wood furniture, eternal value

## Refined elegance

The straight milling of the Barnabas door range combines modern and classic design with a timeless look

The solid wood kitchen has a unique atmosphere
It inspires us to preserve it and pass it on to future generations

## Rustic harmony

With the tradition of the world-famous Hungarian oak, it conjures up a cuisine that creates an intimate connection with nature

High-quality wood, hand-finished surfaces, with attention to the smallest detail

## Natural beauty

Wild oak is nature's unadulterated authenticity Its surface is silky to the touch and captivating to the eye

100 years of growth in nature 2 years of drying in the open air, an eternal asset in our homes