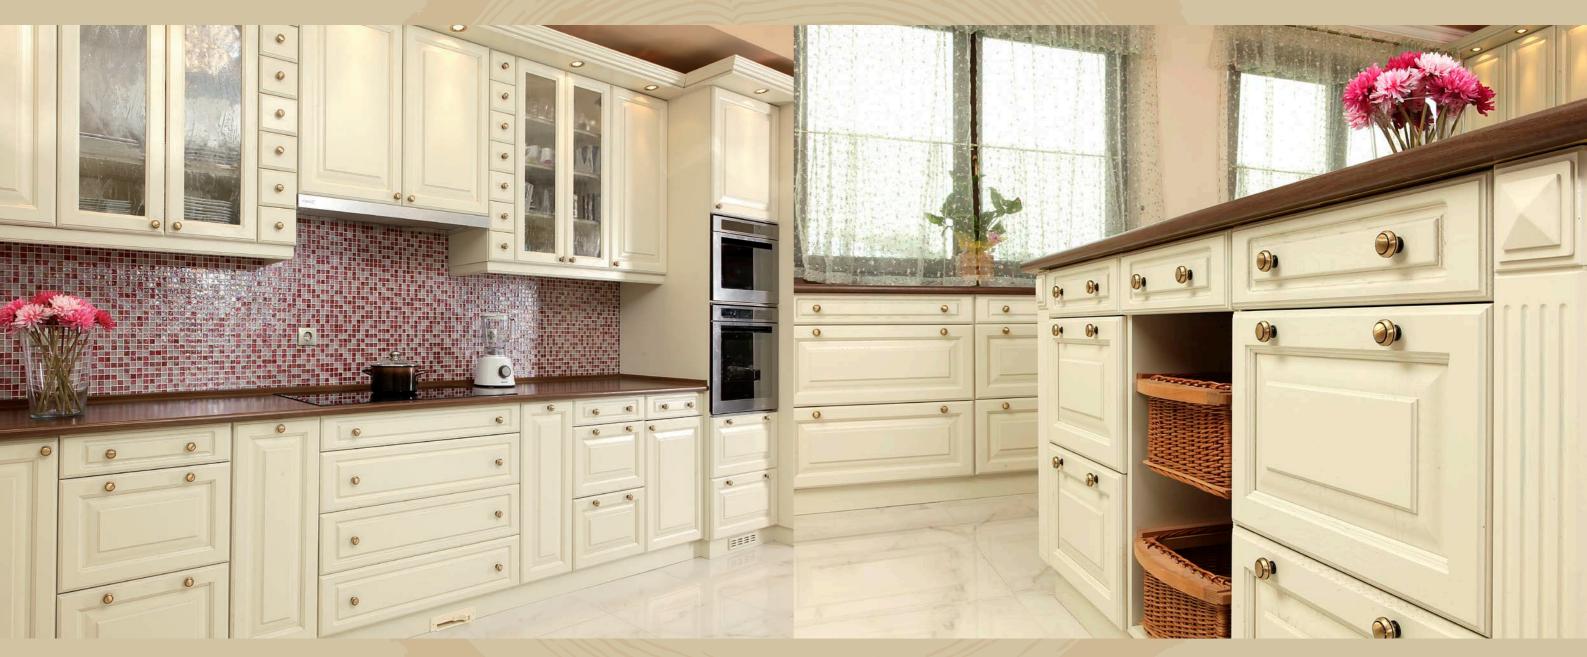

The antiqued finish gives a special look to our cherry wood furniture doors

The David straight-groove furniture door combines classic elegance with the clean lines of modern design

The beauty of timeless furniture always comes from two sources: fine woods and expert craftsmanship