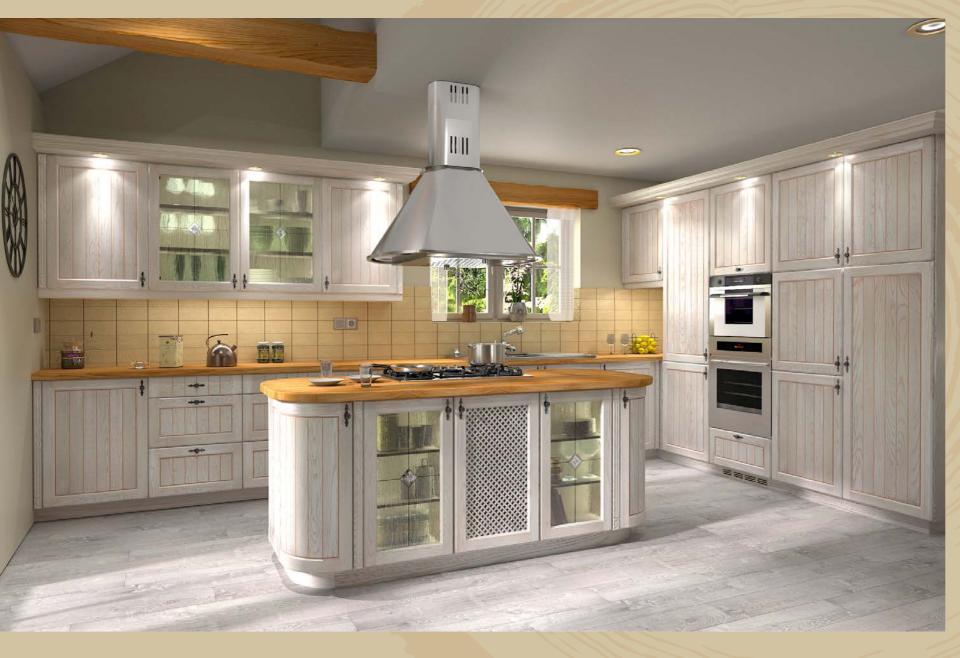

## Barnabás

STRAIGHT MILLING - IN PROVENCE STYLE

#### Rural atmosphere

Provence kitchen furniture is characterised by traditional French style and timeless quality, perfectly adapted to modern kitchen needs

Step into the world of rural romance and let go, be enchanted by our Provence solid wood kitchen furniture