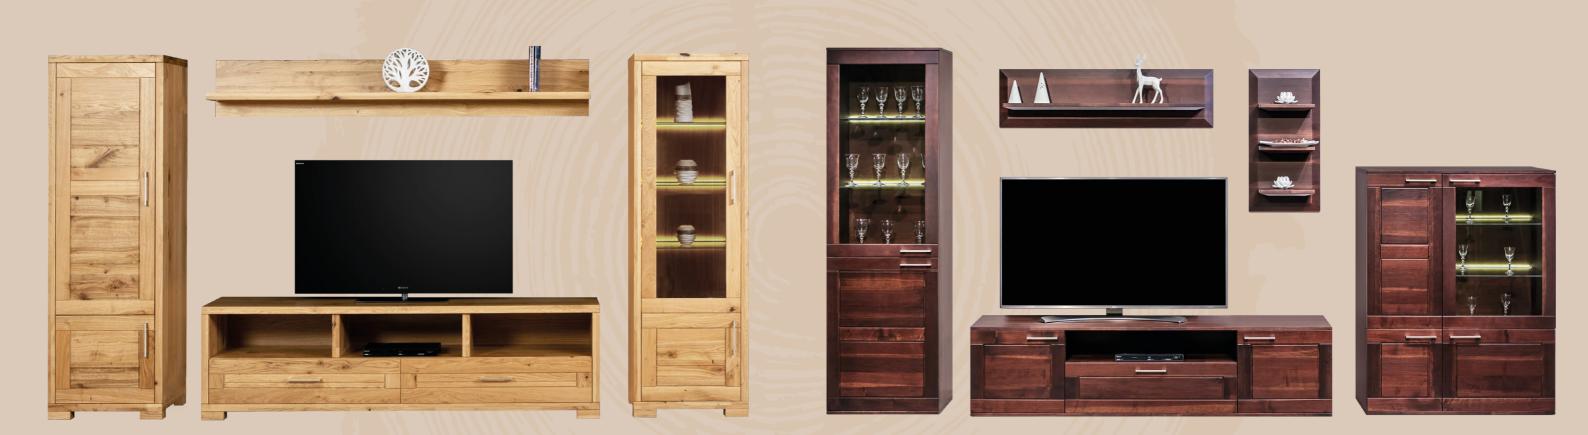

Light, clean lines, made of durable solid wood.

It fits well into any bedroom with a wide selection of sizes and colors

A balance between classic and modern.
It combines the warmth of natural wood and robust appearance in your home