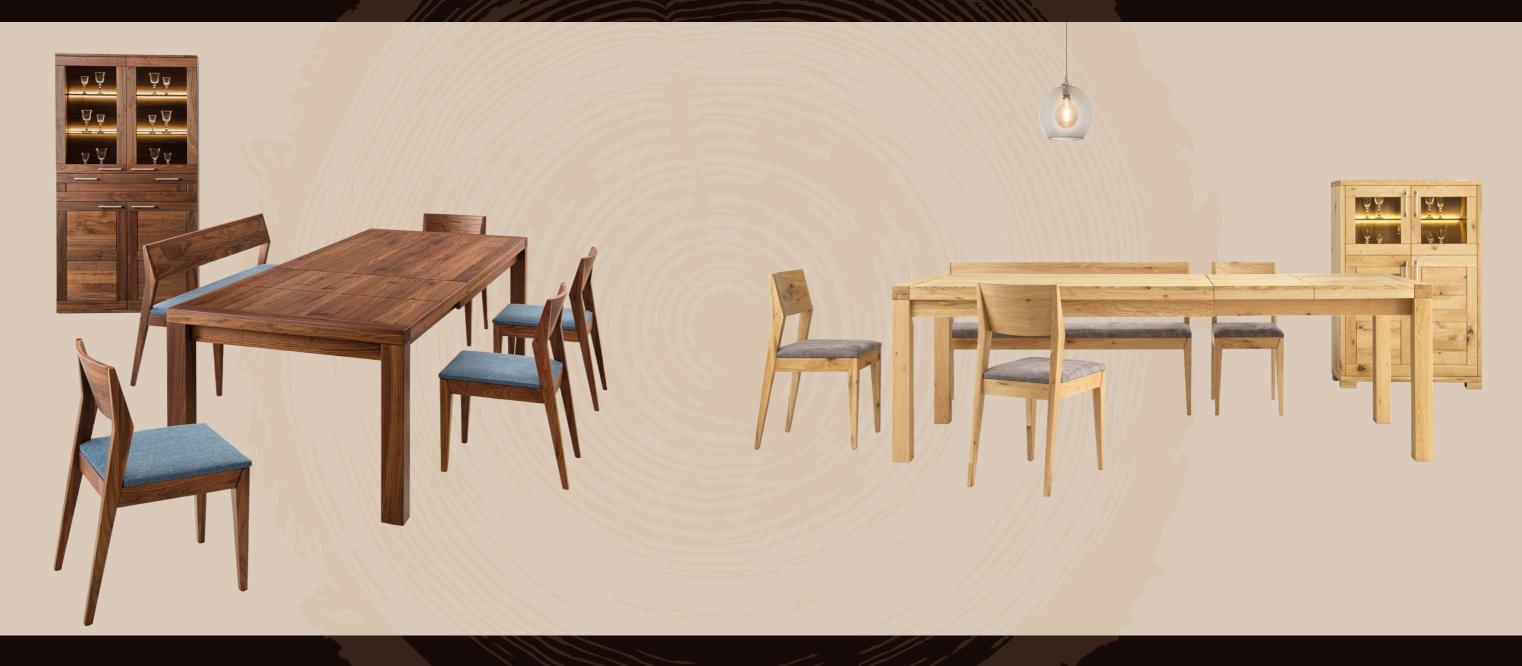

Unique atmosphere with the magic of black walnut.
It creates complex harmony in your home with its wide selection of elements

L

It can easily be expanded for large family gatherings.

Black walnut creates a special atmosphere with the charm of nature

It is an inspiring feeling to sit down every day at a real oak table, which cames from the pure nature with 100 years past and promises 100 years future