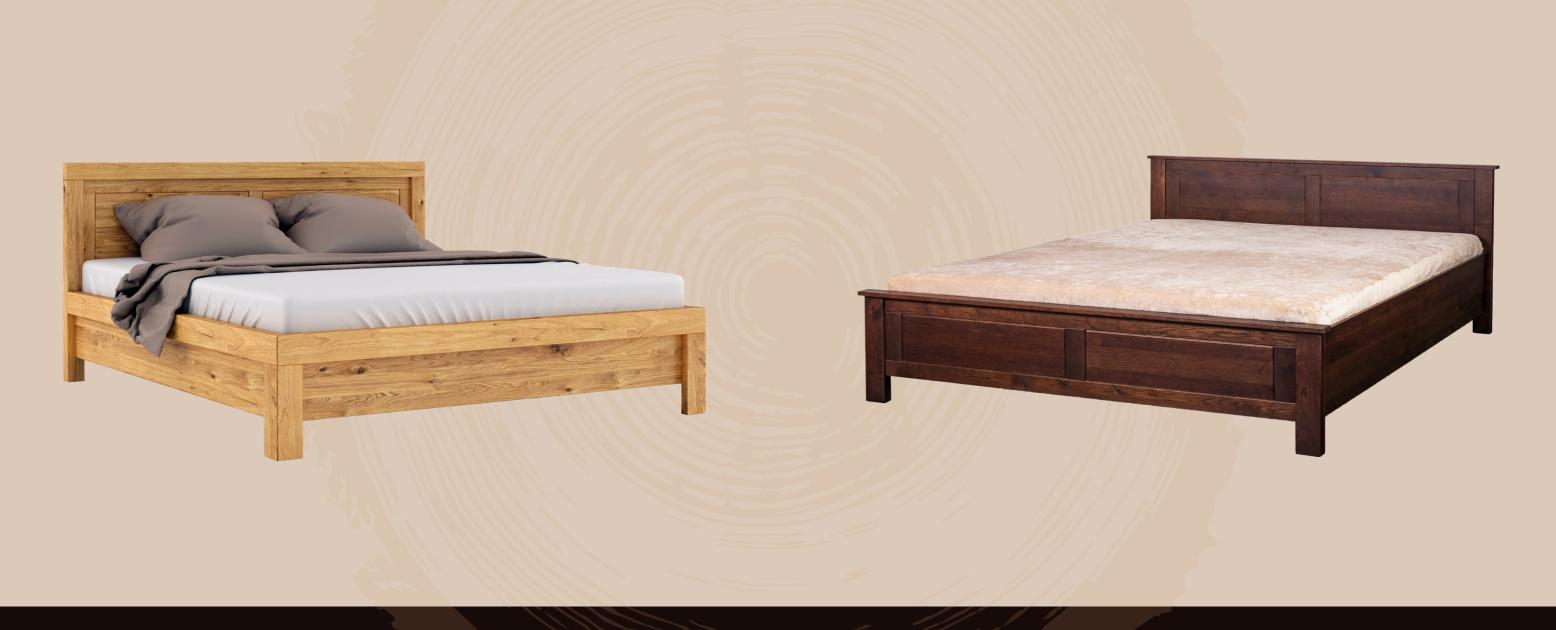

Light, clean lines, made of durable solid wood.

It fits well into any bedroom with a wide selection of sizes and colors

A balance between classic and modern.
It combines the warmth of natural wood and robust appearance in your home