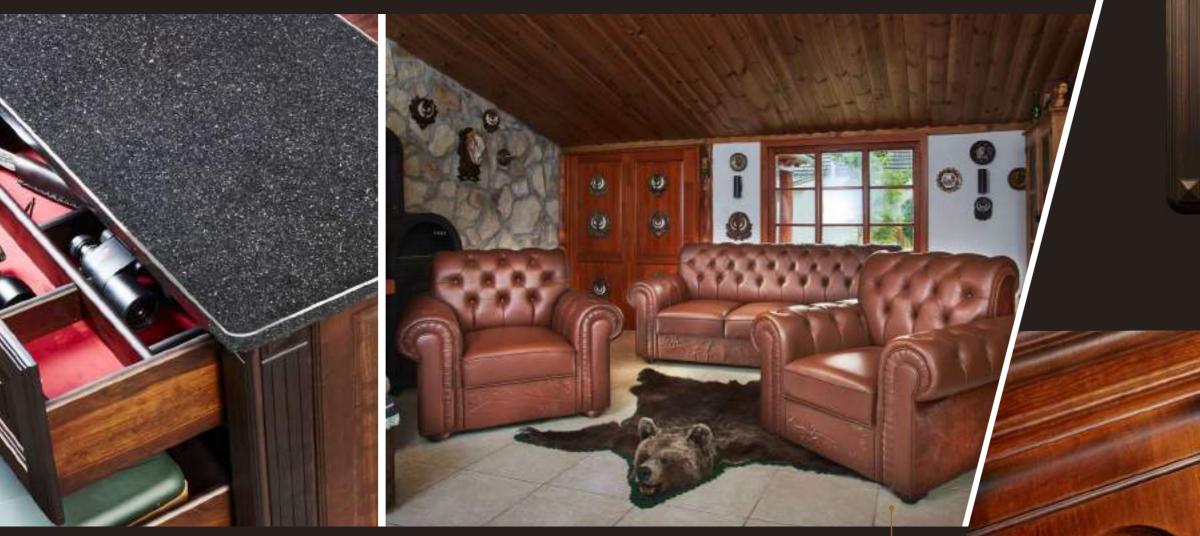

## Accessories for complexity

Black granite and black walnut, for us there isn't exist more beautiful composition.

A hunting lodge should not be without a leather sofa and armchairs, we help you with the complexity..