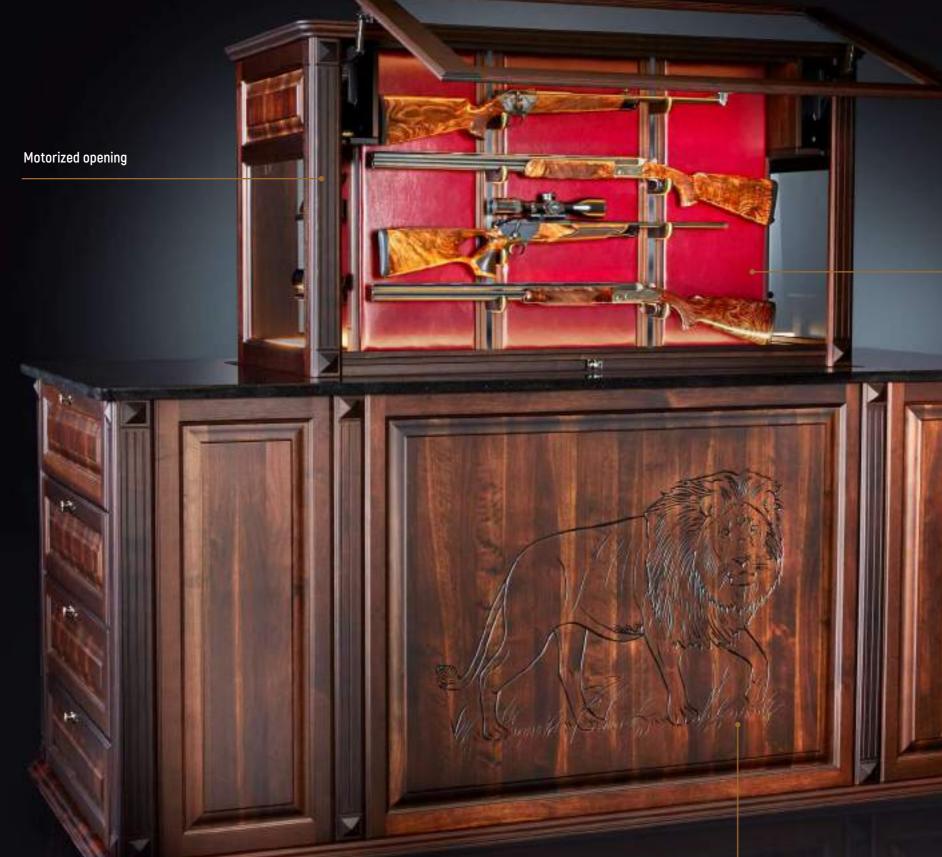

# **GUN CABINET** Réka " We create enduring value, that goes beyond a generation " \* 14

### Sophisticated details

### **Innovative solutions**

A gun cabinet protruding from the counter, electric opening drawer and motorized opening door, magnetic freely adjustable drawer divider, interchangeable rifle buttocks and barrel support. Control by phone app. We are constantly developing new, ingenious technical innovations to bring to life previously unknown solutions, so that all of our furniture is constantly evolving and forward-looking innovations come to life.