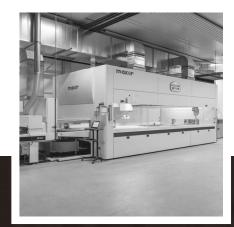

<u>1</u>č

2( 21

Construction of a solid wood processing plant on 1600 m<sup>2</sup>.

Then, 10 years later,the comissioning of the planer, contact grinder with a working width of 1600 mm. Construction of a logistics hall on 1150 m<sup>2</sup>, combining with existing buildings. Design of a 4000 m<sup>2</sup> contiguous production area - including an automatic packaging line.

Obtaining ISO 9001 quality assurance and ISO 14001 environmental management certificate.

Then, 10 years later, the comissioning of the planer, contact grinder with a working width of 1600 mm.