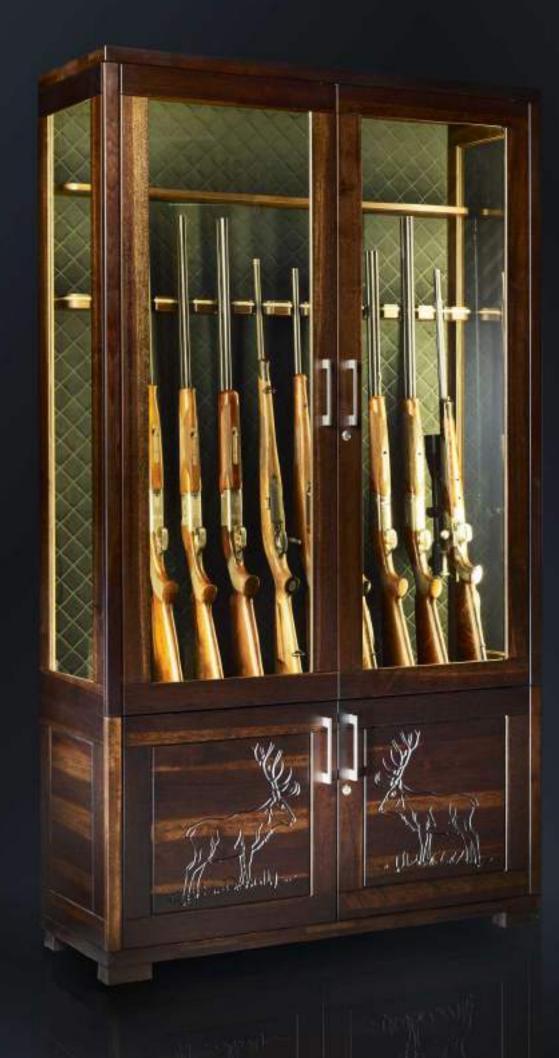

### **GUN CABINETS**

### What makes a gun cabinet special, what makes it different from the rest? What makes it more than a gun cabinet?

· Electric locking with remote control or controlled by phone арр

• Freely variable magnetic drawer divider

· Interchangeable, variable rifle buttocks and gun barrel support as your guns and your needs dictate

• Optional, easily replaceable back panel and drawer bottom, rifle buttocks covering made of leather and special fabrics

· 2 layers of glass - with 4 layers of safety film