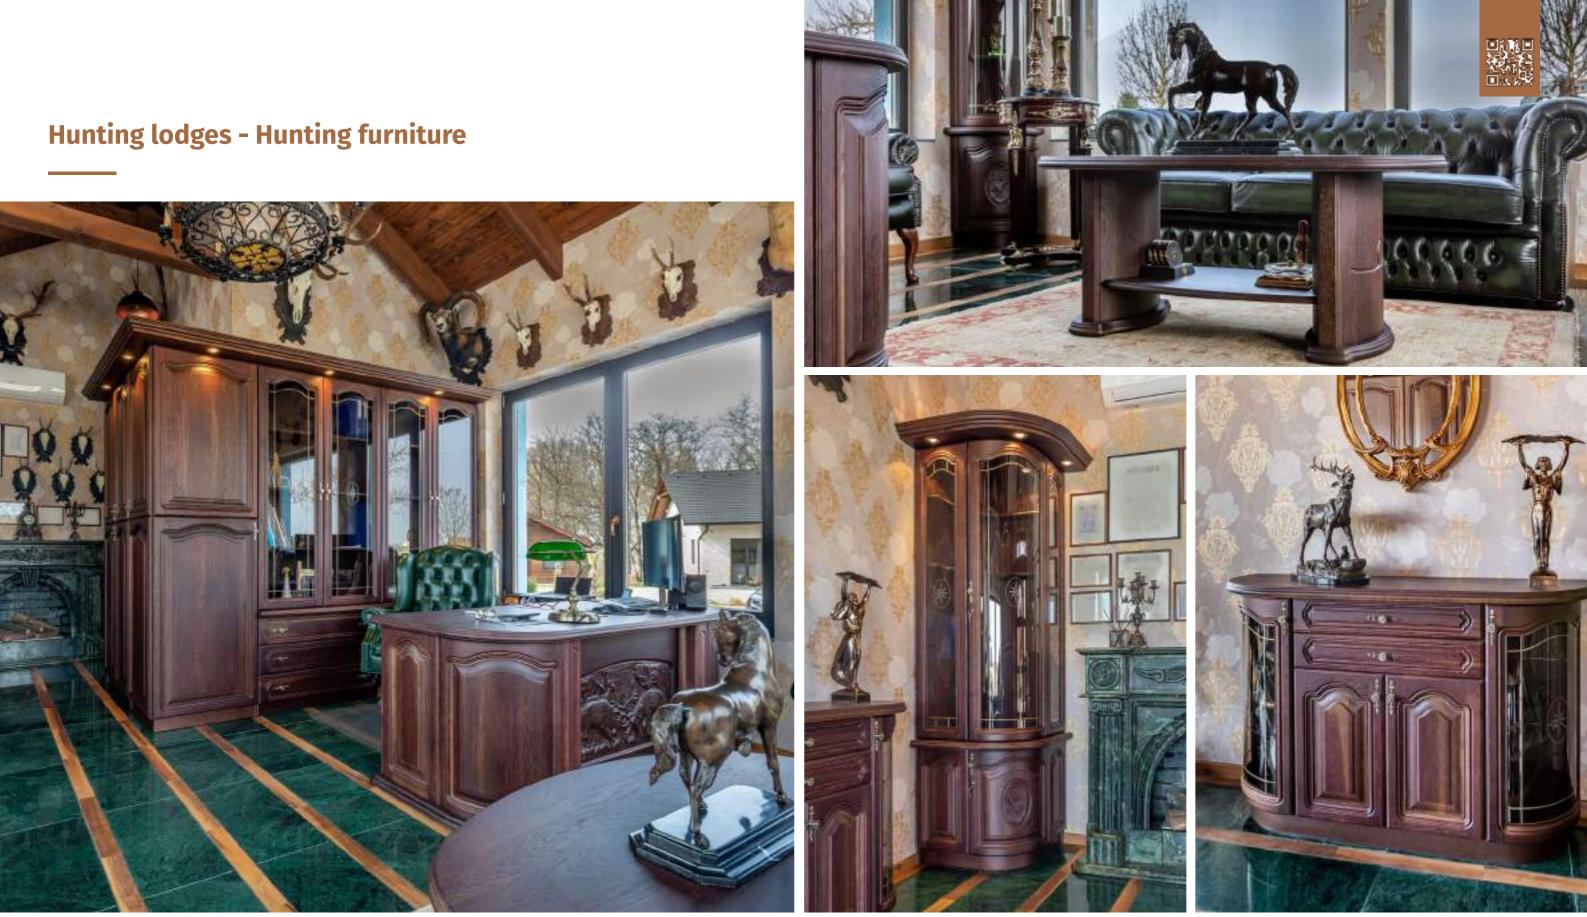

## Hunting lodges - Hunting furniture

All hunting furniture has a message for its new owner, which only she or he can feel, that makes it truly her or his. It is the part of the hunter's personality that will never be reproduced anywhere in the world, it's like a fingerprint.

Oak is distinctive and noble. Once it's in expert hands, with fine detail, with careful shaping, it takes on a new form to serve its proud owner for a lifetime and bring enjoyment day after day.

## Hunting lodges - Hunting furniture

Our hollow oak beams conceal the accessories for lighting and ventilation. Easy, retrofitting and it gives the space a homely feel.

The striking appearance, the functional beauty, the strength, durability and naturalness give complexity.