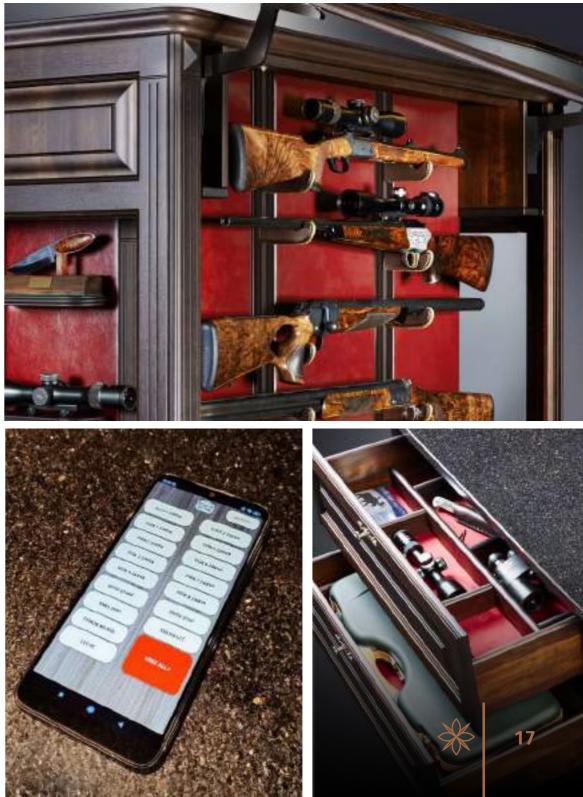

### **GUN CABINETS**

### What makes a gun cabinet special, what makes it different from the rest? What makes it more than a gun cabinet?

· Electric locking with remote control or controlled by phone арр

• Freely variable magnetic drawer divider

· Interchangeable, variable rifle buttocks and gun barrel support as your guns and your needs dictate

• Optional, easily replaceable back panel and drawer bottom, rifle buttocks covering made of leather and special fabrics

· 2 layers of glass - with 4 layers of safety film