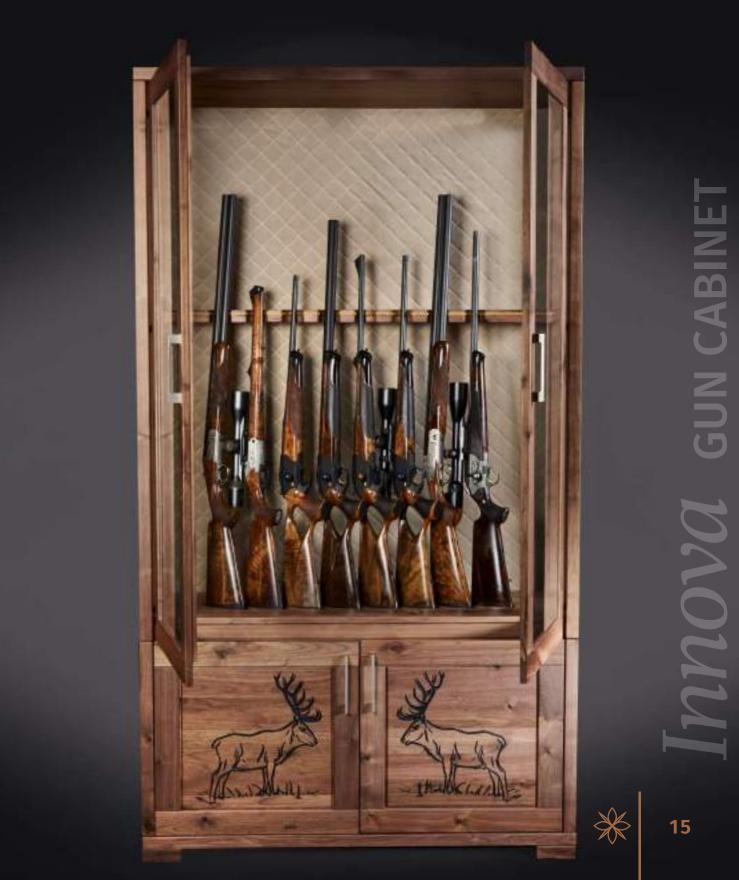

### **GUN CABINETS**

### What makes a gun cabinet special, what makes it different from the rest? What makes it more than a gun cabinet?

· Electric locking with remote control or controlled by phone арр

• Freely variable magnetic drawer divider

· Interchangeable, variable rifle buttocks and gun barrel support as your guns and your needs dictate

• Optional, easily replaceable back panel and drawer bottom, rifle buttocks covering made of leather and special fabrics

· 2 layers of glass - with 4 layers of safety film