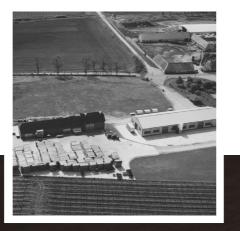

19

19. 99

The year the company was founded. Purchasing two abandoned agricultural sites on credit. Automotive supplier works for Suzuki, manufacturing small upholstered furniture parts.

19 95

The year of construction a sawmill and 50  $m^3$  drying chamber. And in 2000 the assembly plant was built - on 1000  $m^2$ .

<u>1</u>č

2( 21

Construction of a solid wood processing plant on 1600 m<sup>2</sup>.

Then, 10 years later,the comissioning of the planer, contact grinder with a working width of 1600 mm. Construction of a logistics hall on 1150 m<sup>2</sup>, combining with existing buildings. Design of a 4000 m<sup>2</sup> contiguous production area - including an automatic packaging line.