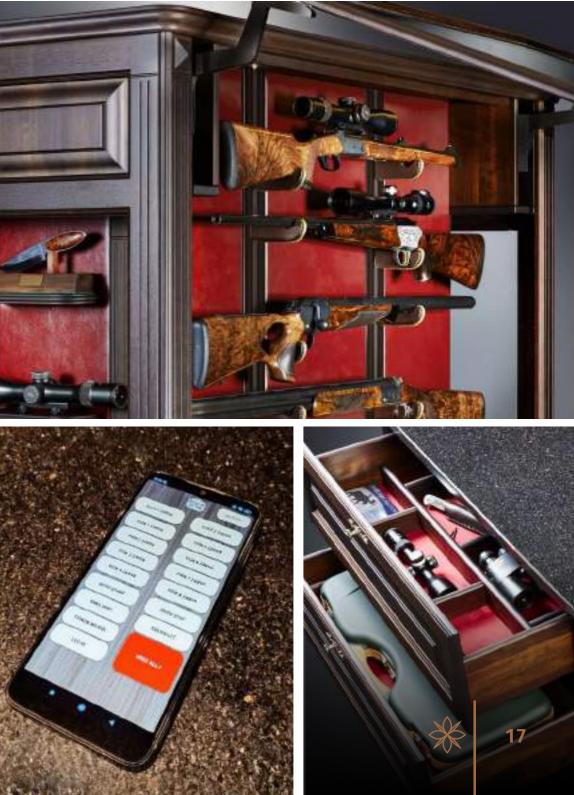

# **GUN CABINET** Réka " We create enduring value, that goes beyond a generation " \* 14

### Sophisticated details

### **Innovative solutions**

A gun cabinet protruding from the counter, electric opening drawer and motorized opening door, magnetic freely adjustable drawer divider, interchangeable rifle buttocks and barrel support. Control by phone app. We are constantly developing new, ingenious technical innovations to bring to life previously unknown solutions, so that all of our furniture is constantly evolving and forward-looking innovations come to life.