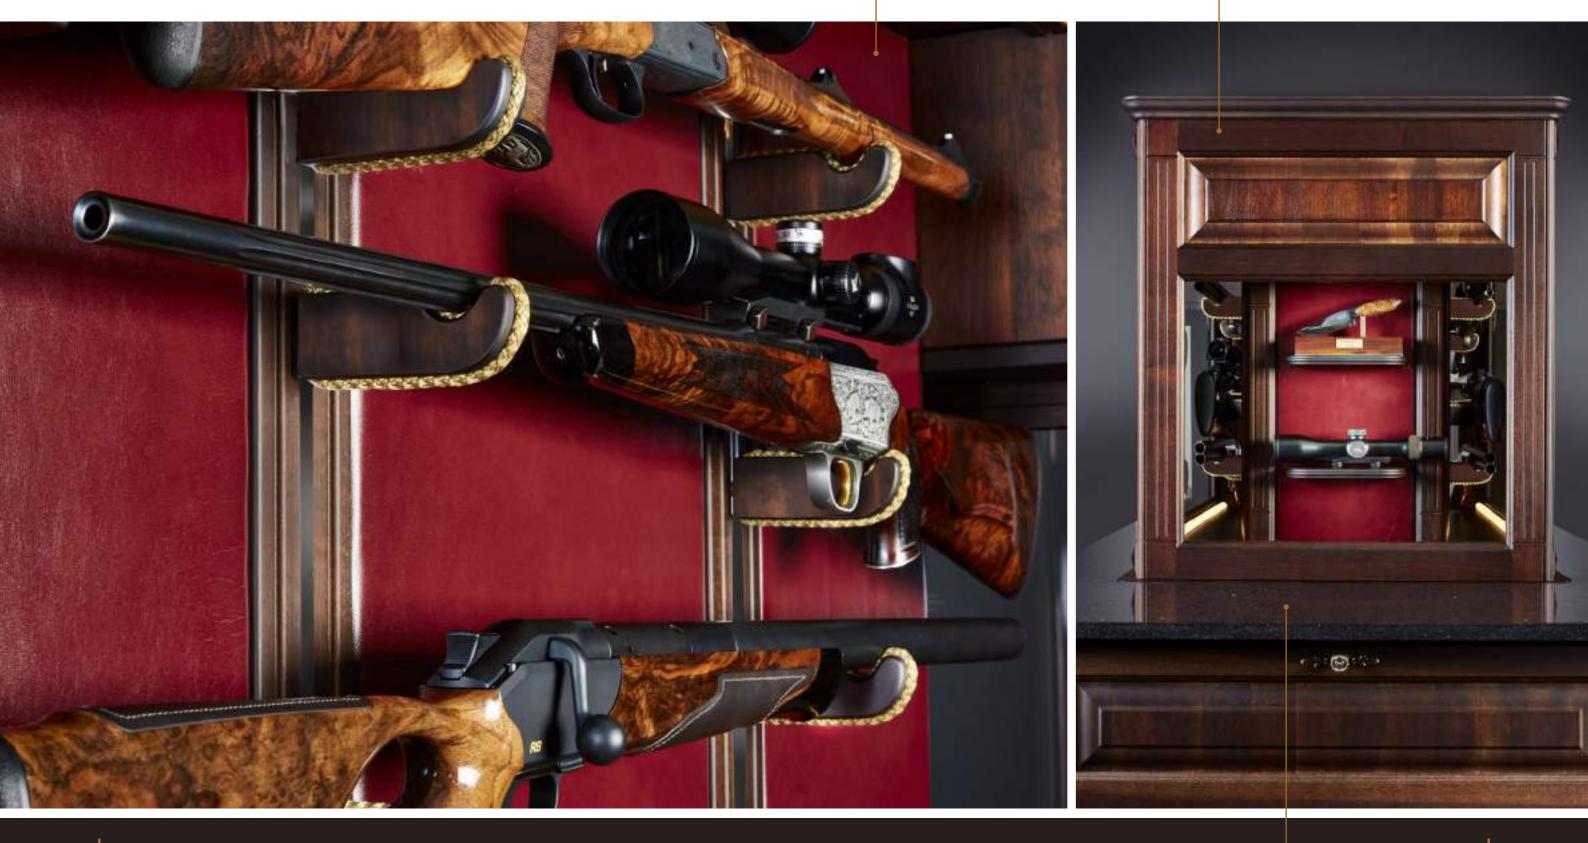

### What makes a gun cabinet special, what makes it different from the rest? What makes it more than a gun cabinet?

· Electric locking with remote control or controlled by phone арр

• Freely variable magnetic drawer divider

· Interchangeable, variable rifle buttocks and gun barrel support as your guns and your needs dictate

• Optional, easily replaceable back panel and drawer bottom, rifle buttocks covering made of leather and special fabrics

· 2 layers of glass - with 4 layers of safety film

### **Innovative solutions**

A gun cabinet protruding from the counter, electric opening drawer and motorized opening door, magnetic freely adjustable drawer divider, interchangeable rifle buttocks and barrel support. Control by phone app. We are constantly developing new, ingenious technical innovations to bring to life previously unknown solutions, so that all of our furniture is constantly evolving and forward-looking innovations come to life.