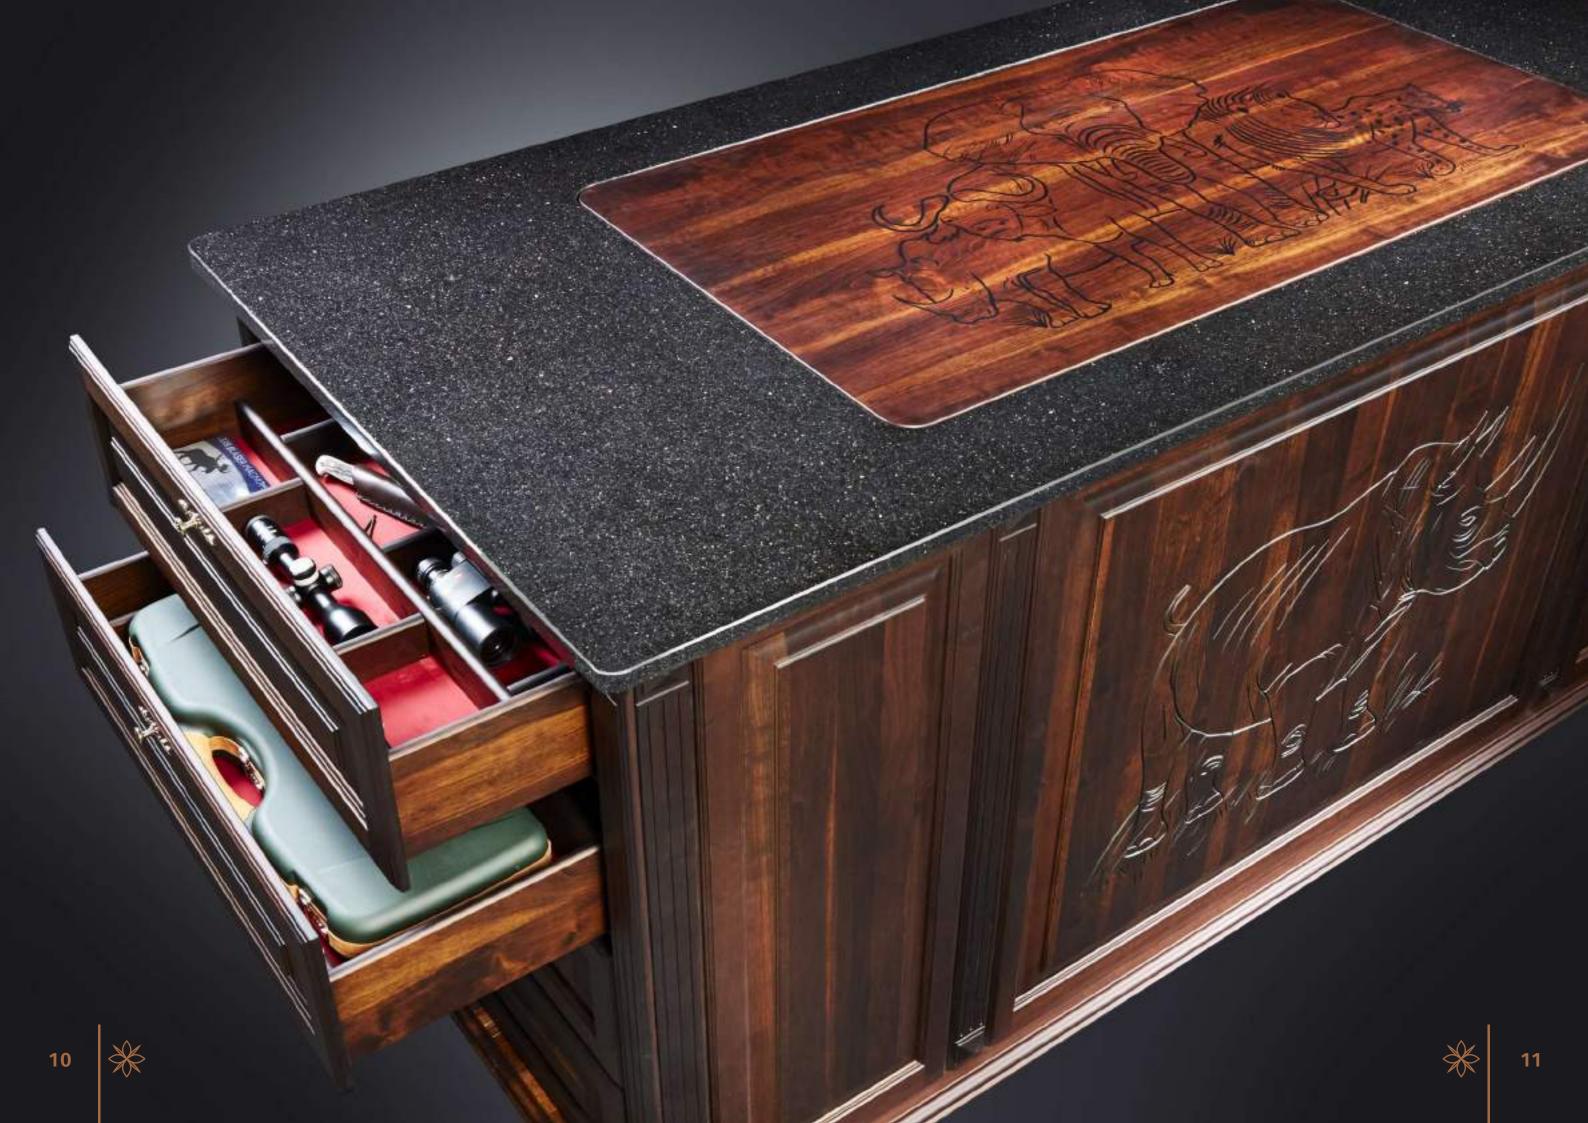

### **GUN CABINETS**

### What makes a gun cabinet special, what makes it different from the rest? What makes it more than a gun cabinet?

· Electric locking with remote control or controlled by phone арр

• Freely variable magnetic drawer divider

· Interchangeable, variable rifle buttocks and gun barrel support as your guns and your needs dictate

• Optional, easily replaceable back panel and drawer bottom, rifle buttocks covering made of leather and special fabrics

· 2 layers of glass - with 4 layers of safety film

Our unique carvings tell stories..

### Paintings and drawings, art in hunting culture, nature comes to life.