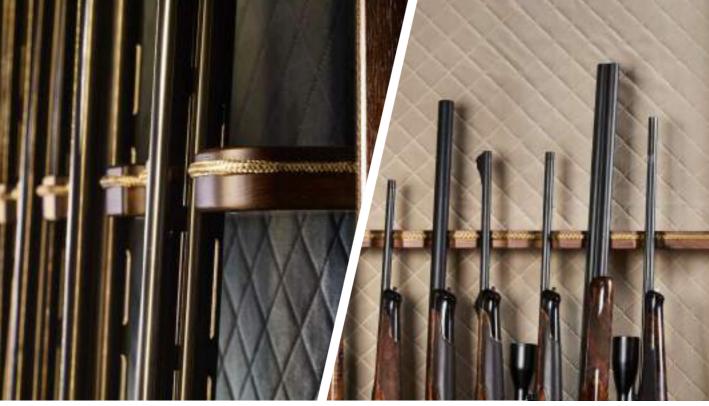

· Interchangeable, variable rifle buttocks and gun barrel support as your guns and your needs dictate

• Optional, easily replaceable back panel and drawer bottom, rifle buttocks covering made of leather and special fabrics

· 2 layers of glass - with 4 layers of safety film