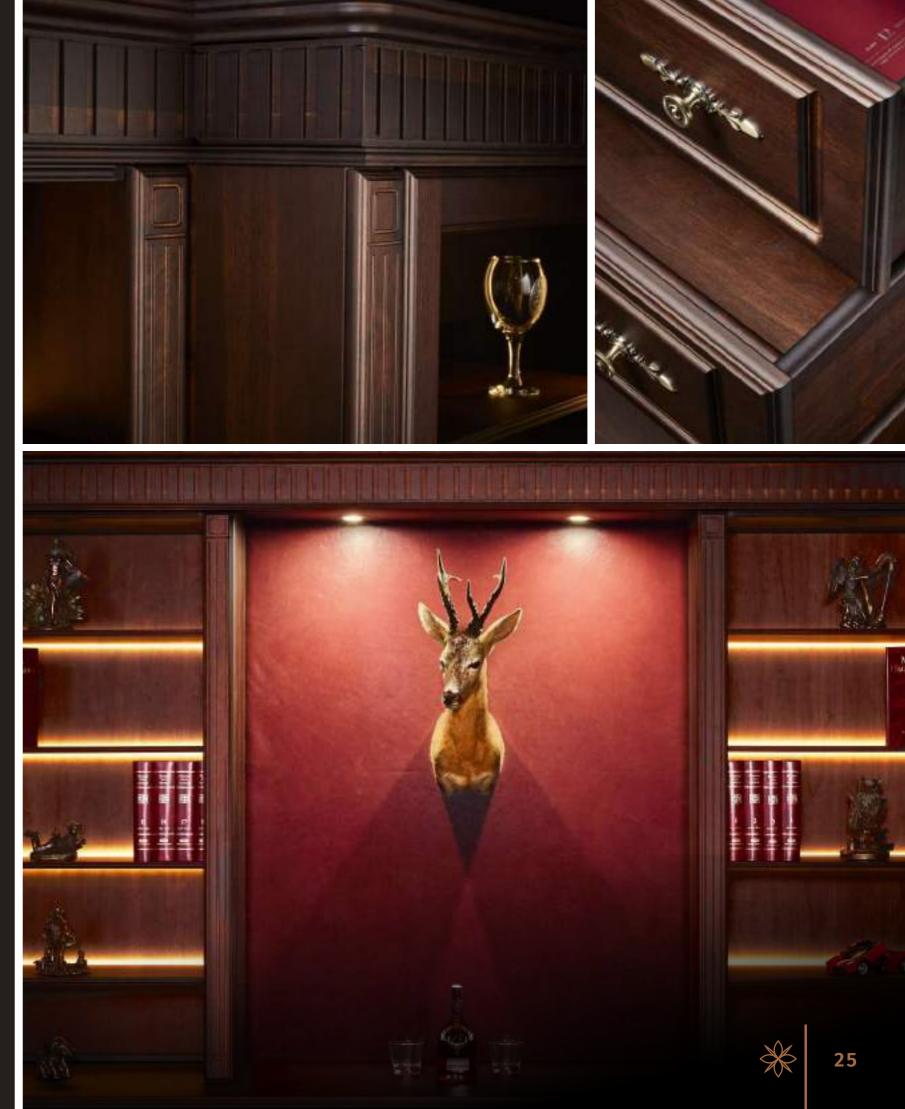

## Hunting lodges - Hunting furniture

All hunting furniture has a message for its new owner, which only she or he can feel, that makes it truly her or his. It is the part of the hunter's personality that will never be reproduced anywhere in the world, it's like a fingerprint.

Oak is distinctive and noble. Once it's in expert hands, with fine detail, with careful shaping, it takes on a new form to serve its proud owner for a lifetime and bring enjoyment day after day.

## Hunting lodges - Hunting furniture

Our hollow oak beams conceal the accessories for lighting and ventilation. Easy, retrofitting and it gives the space a homely feel.

The striking appearance, the functional beauty, the strength, durability and naturalness give complexity.