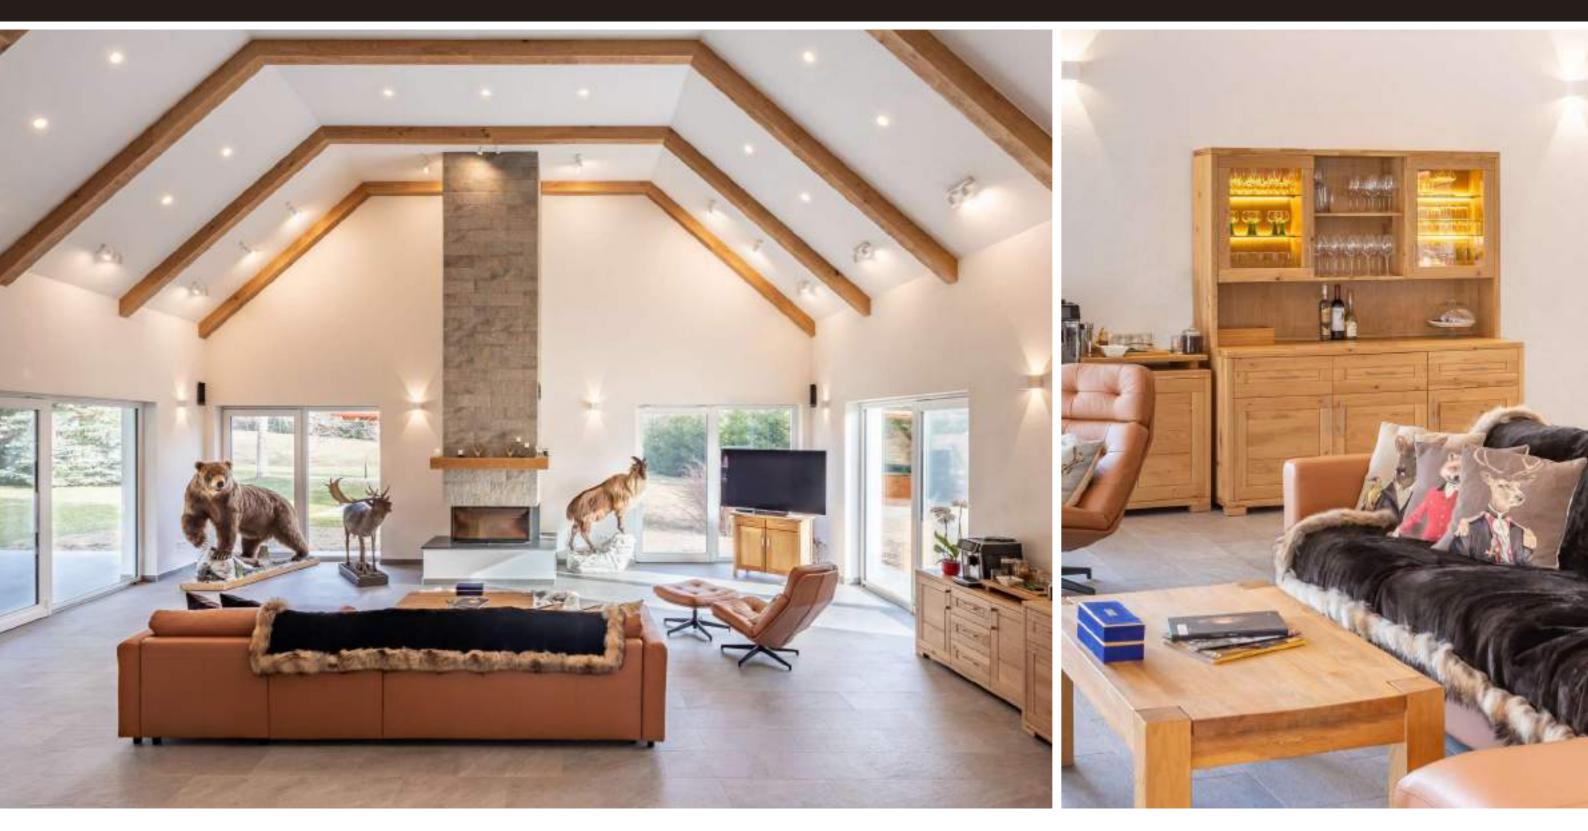

## Hunting lodges - Hunting furniture

Our hollow oak beams conceal the accessories for lighting and ventilation. Easy, retrofitting and it gives the space a homely feel.

The striking appearance, the functional beauty, the strength, durability and naturalness give complexity.

## Hunting lodges - Hunting furniture

Hunting involves a love of the forest, of trees, from which we can all draw strength.

 $\ast$ 34

 $\gg$ 

"In a different way than others"

www.pfifferbutor.com