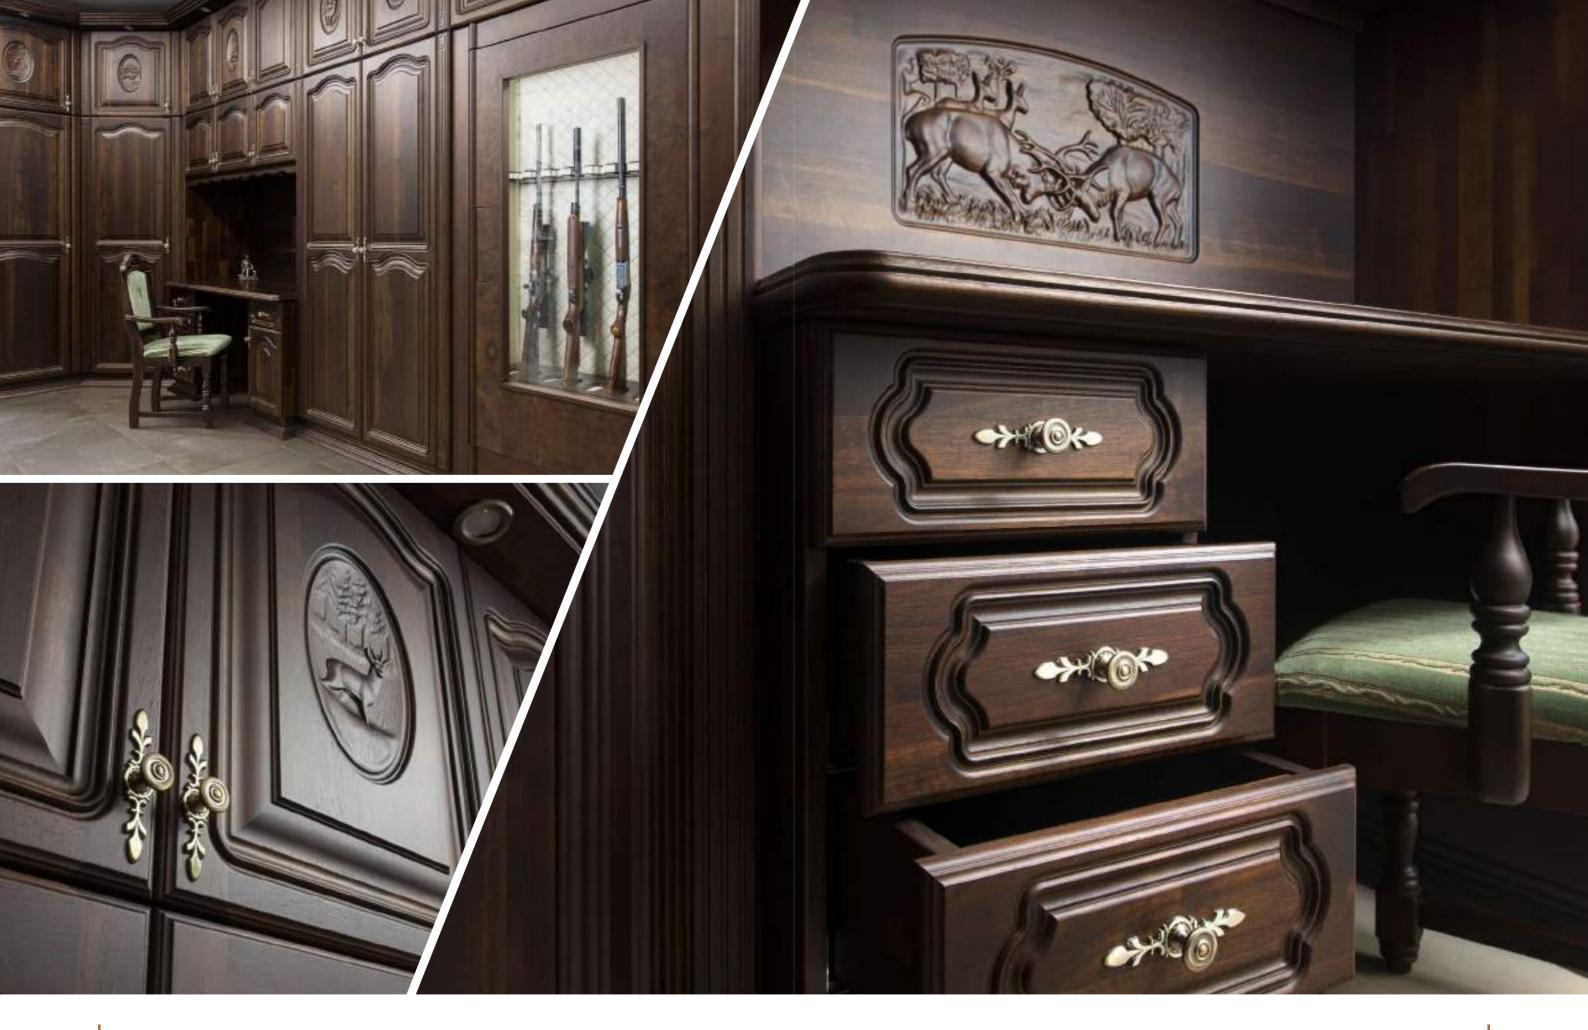

### **GUN CABINETS**

### What makes a gun cabinet special, what makes it different from the rest? What makes it more than a gun cabinet?

· Electric locking with remote control or controlled by phone арр

• Freely variable magnetic drawer divider

· Interchangeable, variable rifle buttocks and gun barrel support as your guns and your needs dictate

• Optional, easily replaceable back panel and drawer bottom, rifle buttocks covering made of leather and special fabrics

· 2 layers of glass - with 4 layers of safety film

### ACCESSORIES

- · Carved hunting scenes with European and African wild species
- · High-tech solutions you need to see and feel

Our unique carvings tell stories..