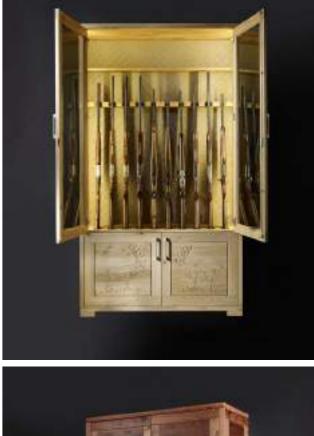

### **GUN CABINETS**

### What makes a gun cabinet special, what makes it different from the rest? What makes it more than a gun cabinet?

· Electric locking with remote control or controlled by phone арр

• Freely variable magnetic drawer divider

· Interchangeable, variable rifle buttocks and gun barrel support as your guns and your needs dictate

• Optional, easily replaceable back panel and drawer bottom, rifle buttocks covering made of leather and special fabrics

· 2 layers of glass - with 4 layers of safety film